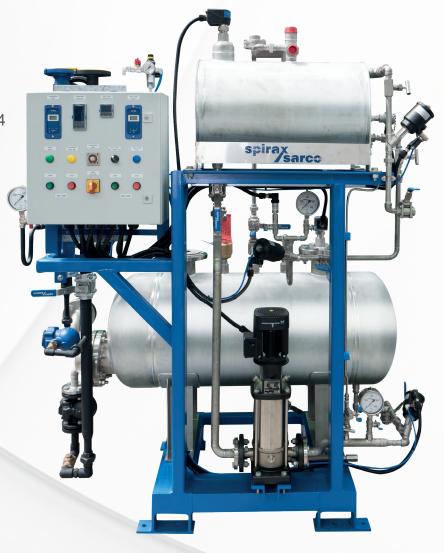

## specifications

The unit incorporates an integral feedwater tank and degassing system and is supplied as a fully assembled and tested package. The AH-CSG provides the core of the steam generation system and additional items such as blow down vessels, pressure reducing valves maybe required.

Provides clean Steam to AS/NZS 4187:2014

Efficient Compact design with minimal footprint 1710x810x2075h

Clean Steam operational pressure of 3 to 5 barg, featuring onboard water degassing and heating

300kg/hr of clean steam, typically supplying up to 3 sterilisers

### **Dimensions and Weights**

| Length | Width | Height | Weight                  |
|--------|-------|--------|-------------------------|
| 1710   | 810   | 2075   | Empty 525kg   Max 875kg |