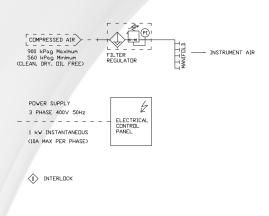

#### **Technical Data**

Feedwater - The feed water supplied to the clean steam generator must meet the requirements below.

| Maximum Value                     |
|-----------------------------------|
| ≤ 10 mg/l                         |
| ≤ 1 mg/l                          |
| ≤ 0.2 mg/l                        |
| ≤0.005 mg/l                       |
| ≤0.05 mg/l                        |
| ≤ 0.1 mg/l                        |
| ≤ 0.5 mg/l                        |
| ≤ 0.5 mg/l                        |
| ≤ 5 µS/cm                         |
| 5 to 7.5                          |
| Colourless clean without sediment |
| ≤ 0.02 mmol/l                     |
|                                   |